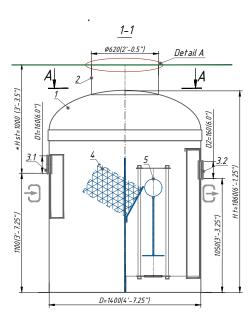

## OILBASE100-6 OIL/WATER SEPARATOR

General: The oil water separator shall be Vodaland Canada OILBASE100-6 as manufactured by Vodaland or approved equal.

**Specification:** The oil water separator shall be manufactured from Fiberglass as per BS EN 976-1/2:1997 standard and have the following properties : Water absorption 0.01%, Frost proof, salt proof and Fuels and oils resistant. The oil separator shall be equipped with a coalescing unit and automatic shut-off value including a sludge trap for situations when the maximum oil capacity is reached. Useful capacity of the oil separator shall be 1850L (488.7 gal), a sludge capacity of 600L (158.5 gal) & light liquids capacity of 300L (79.2 gal).

Performance: The oil water separator has an efficiency of 1.456mg/L and flow rate of 6L/sec (95 GPM)

**Accessories:** Cover shall be manufactured from fibreglass with a minimum inside opening Ø24.5" (620mm) with an option of Cast iron cover. Neck extension are available with 0.5m,1m,1.5m lengths and with or without ladders. Flange adaptors are also available to attach cast iron manhole cover. Cast Iron cover shall withstand a required EN1433 load class D.

## Product:

| Description                      | Item # | Height          | Width          |
|----------------------------------|--------|-----------------|----------------|
| Oilbase100-6 oil/water separator | OB1-6  | 78.74" (2000mm) | 55.12"(1400mm) |