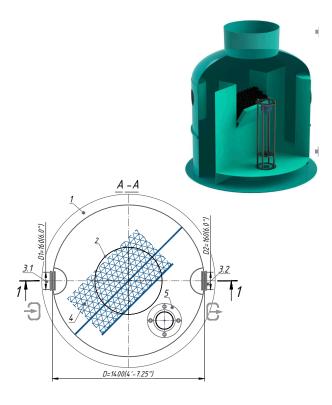

## OILBASE100-6 OIL/WATER SEPARATOR

General: The oil water separator shall be Vodaland Canada OILBASE100-6 as manufactured by Vodaland or approved equal.

**Specification:** The oil water separator shall be manufactured from Fiberglass as per BS EN 976-1/2:1997 standard and have the following properties : Water absorption 0.01%, Frost proof, salt proof and Fuels and oils resistant. The oil separator shall be equipped with a coalescing unit and automatic shut-off value including a sludge trap for situations when the maximum oil capacity is reached. Useful capacity of the oil separator shall be 1850L (488.7 gal), a sludge capacity of 600L (158.5 gal) & light liquids capacity of 300L (79.2 gal).

Performance: The oil water separator has an efficiency of 1.456mg/L and flow rate of 6L/sec (95 GPM)

**Accessories:** Cover shall be manufactured from fibreglass with a minimum inside opening Ø24.5" (620mm) with an option of Cast iron cover. Neck extension are available with 0.5m,1m,1.5m lengths and with or without ladders. Flange adaptors are also available to attach cast iron manhole cover. Cast Iron cover shall withstand a required EN1433 load class D.